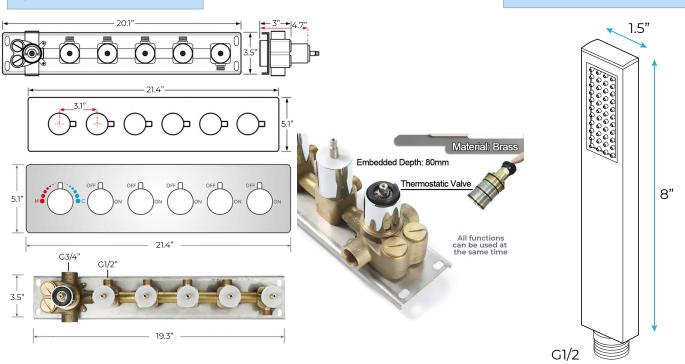

#### **Shower Mixer**

### Hand Shower

#### Flow Rate: 2.0 GPM / 7.6 LPM

#### **Shower Mixer Connections**