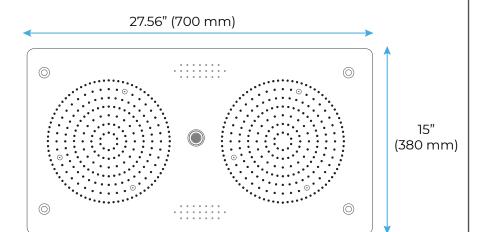

#### **Shower Head**

Shower Head Functions: Rainfall, Bubble, Mist

Shower Panel / Hose Material: 304 Stainless Steel

Showerheads Install: Embedded Ceiling Mounted

Concealed Mixer Install: Wall-Mounted

Shower Accessories Material: Brass