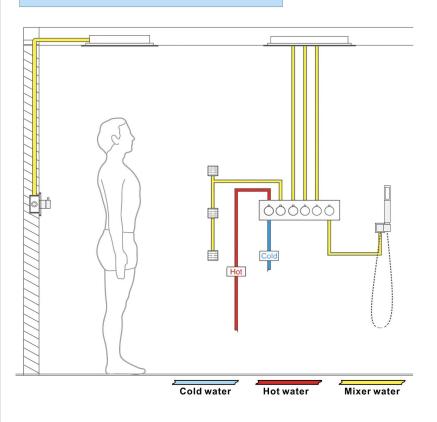

ad Functions: Rainfall, Bubble, Mist

Shower Panel / Hose Material: 304 Stainless Steel

Showerheads Install: Embedded Ceiling Mounted

Concealed Mixer Install: Wall-Mounted

Shower Accessories Material: Brass

LED Light: Need to Connect Power

Shower Hose Length: 1.5M

Power: 100V~240V Alternating Current (AC)

LED Colors: 7 Colors

Water Flow: 16L/min~28L/min

Music: Need Bluetooth

#### **Touch Panel Control**





M Auto mode setting



Set the speed of color change, fast/slow





Product shown is only for installation display purpose



All dimensions and specifications are nominal and may vary. Use actual products for accuracy in critical situations.



## **B**athSelect

#### **Shower Mixer**

### Hand Shower



#### Flow Rate: 2.0 GPM / 7.6 LPM

#### **Shower Mixer Connections**



#### **Body Jet**



Thread Interface Size: G 1/2 Inch Installation Type: Wall Mounted

Material: Brass

Flow Rate: 1.5 GPM / 5.7 LPM (each Bodyspray)