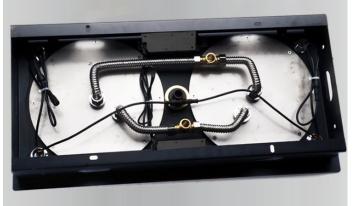

LED Light: Need to Connect Power

Shower Hose Length: 1.5M

Power: 100V~240V Alternating Current (AC)

LED Colors: 7 Colors

Water Flow: 16L/min~28L/min

Music: Need Bluetooth