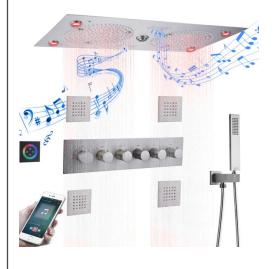

# THERMOSTATIC RECESSED CEILING MOUNT RAINFALL LED MUSICAL BRUSHED NICKEL SHOWER SYSTEM WITH HANDHELD SHOWER SHOWER & JETTED BODY SPRAYS SPECIFICATIONS

#### **Shower Head**

Shower Head Functions: Rainfall, Bubble, Mist

Shower Panel / Hose Material: 304 Stainless Steel

Showerheads Install: Embedded Ceiling Mounted

Concealed Mixer Install: Wall-Mounted

Shower Accessories Material: Brass

LED Light: Need to Connect Power

Shower Hose Length: 1.5M

Power: 100V~240V Alternating Current (AC)

LED Colors: 7 Colors

Water Flow: 16L/min~28L/min

Music: Need Bluetooth

#### **Body Jet**

Thread Interface Size: G 1/2 Inch Installation Type: Wall Mounted

Material: Brass

Flow Rate: 1.5 GPM / 5.7 LPM (each Bodyspray)