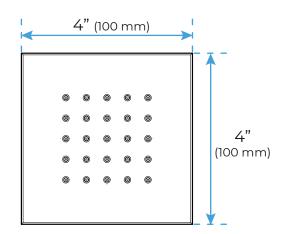

#### **Body Jet**

Thread Interface Size: G 1/2 Inch Installation Type: Wall Mounted

Material: Brass

Flow Rate: 1.5 GPM / 5.7 LPM (each Bodyspray)