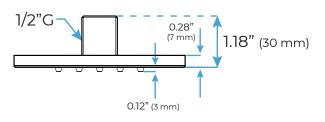

stall: Wall-Mounted

Shower Accessories Material: Brass

LED Light: Need to Connect Power

Shower Hose Length: 1.5M

Power: 100V~240V Alternating Current (AC)

LED Colors: 7 Colors

Water Flow: 16L/min~28L/min

Music: Need Bluetooth

#### **Touch Panel Control**





M Auto mode setting



Set the speed of color change, fast/slow





Product shown is only for installation display purpose



All dimensions and specifications are nominal and may vary. Use actual products for accuracy in critical situations.



## **B**athSelect

#### **Shower Mixer**

### Hand Shower



#### Flow Rate: 2.0 GPM / 7.6 LPM

#### **Shower Mixer Connections**



#### **Body Jet**



Thread Interface Size: G 1/2 Inch Installation Type: Wall Mounted

Material: Brass

Flow Rate: 1.5 GPM / 5.7 LPM (each Bodyspray)