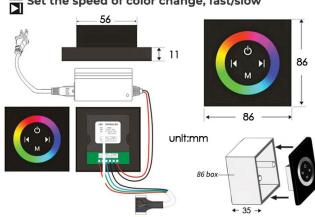

#### **Touch Panel Control**

M Auto mode setting

Set the speed of color change, fast/slow

Product shown is only for installation display purpose

All dimensions and specifications are nominal and may vary. Use actual products for accuracy in critical situations.